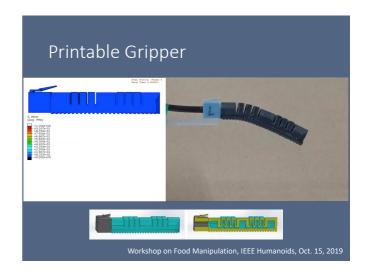

## Soft Robotic Approach to Food Material Manipulation

Shinichi Hirai

Dept. Robotics, Ritsumeikan Univ. IEEE Trans. Robotics Associate Editor

http://www.ritsumei.ac.jp/~hirai/

Workshop on Food Manipulation, IEEE Humanoids, Oct. 15, 2019