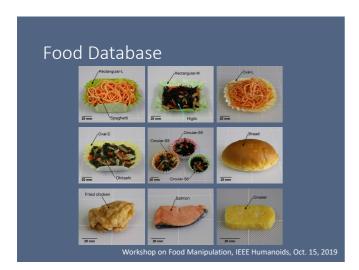

## Soft Robotic Approach to Food Material Manipulation

Shinichi Hirai

Dept. Robotics, Ritsumeikan Univ. IEEE Trans. Robotics Associate Editor

http://www.ritsumei.ac.jp/~hirai/

Workshop on Food Manipulation, IEEE Humanoids, Oct. 15, 2019

## Bento (Lunch Box) in Japan mushroom meatloaf deep-fried bean curd potato salad sesame seeds rice Workshop on Food Maninulation IEEE Humanoids Oct. 15, 2019

## Food Industry https://www.youtube.com/watch?v=LmPjKWTcPB0 Lunch Box Production: Several millions / day Production: near market (Tokyo, Osaka, ...) Big sales in the morning, i.e., packing at night Completely depend on humans but difficult to employ them Workshop on Food Manipulation, IEEE Humanoids, Oct. 15, 2019



































































Thank you for your attention

See http://www.ritsumei.ac.jp/~hirai/
for details

Gripper demonstration is available