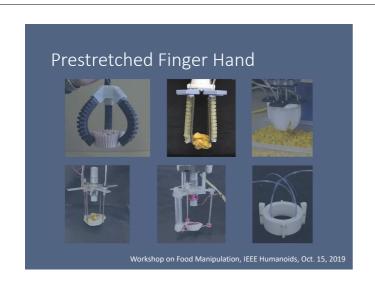

## Soft Robotic Approach to Food Material Manipulation

Shinichi Hirai

Dept. Robotics, Ritsumeikan Univ. IEEE Trans. Robotics Associate Editor

http://www.ritsumei.ac.jp/~hirai/

Workshop on Food Manipulation, IEEE Humanoids, Oct. 15, 2019