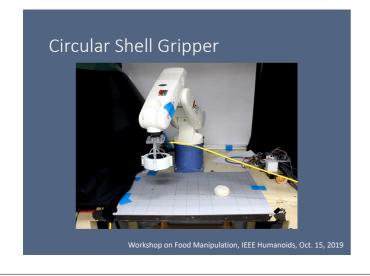

## Soft Robotic Approach to Food Material Manipulation

Shinichi Hirai

Dept. Robotics, Ritsumeikan Univ. IEEE Trans. Robotics Associate Editor

http://www.ritsumei.ac.jp/~hirai/

Workshop on Food Manipulation, IEEE Humanoids, Oct. 15, 2019