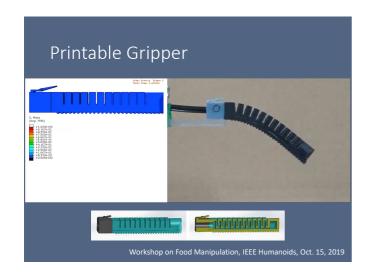

## Soft Robotic Approach to Food Material Manipulation

Shinichi Hirai

Dept. Robotics, Ritsumeikan Univ. IEEE Trans. Robotics Associate Editor

http://www.ritsumei.ac.jp/~hirai/

Workshop on Food Manipulation, IEEE Humanoids, Oct. 15, 2019