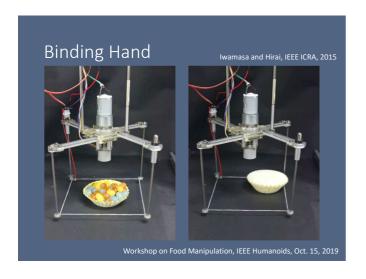

## Soft Robotic Approach to Food Material Manipulation

Shinichi Hirai

Dept. Robotics, Ritsumeikan Univ. IEEE Trans. Robotics Associate Editor

http://www.ritsumei.ac.jp/~hirai/

Workshop on Food Manipulation, IEEE Humanoids, Oct. 15, 2019

## Bento (Lunch Box) in Japan mushroom meatloaf deep-fried bean curd potato salad sesame seeds rice Workshop on Food Maninulation IEEE Humanoids Oct. 15, 2019

## Food Industry https://www.youtube.com/watch?v=LmPjKWTcPB0 Lunch Box Production: Several millions / day Production: near market (Tokyo, Osaka, ...) Big sales in the morning, i.e., packing at night Completely depend on humans but difficult to employ them Workshop on Food Manipulation, IEEE Humanoids, Oct. 15, 2019



































































Thank you for your attention

See http://www.ritsumei.ac.jp/~hirai/
for details

Gripper demonstration is available