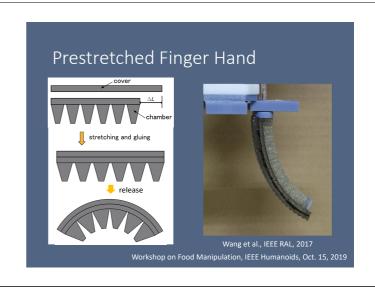

## Soft Robotic Approach to Food Material Manipulation

Shinichi Hirai

Dept. Robotics, Ritsumeikan Univ. IEEE Trans. Robotics Associate Editor

http://www.ritsumei.ac.jp/~hirai/

Workshop on Food Manipulation, IEEE Humanoids, Oct. 15, 2019