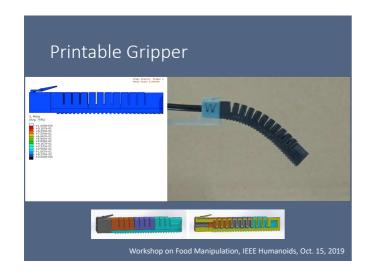

## Soft Robotic Approach to Food Material Manipulation

Shinichi Hirai

Dept. Robotics, Ritsumeikan Univ. IEEE Trans. Robotics Associate Editor

http://www.ritsumei.ac.jp/~hirai/

Workshop on Food Manipulation, IEEE Humanoids, Oct. 15, 2019