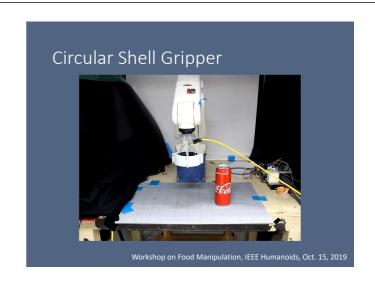

## Soft Robotic Approach to Food Material Manipulation

Shinichi Hirai

Dept. Robotics, Ritsumeikan Univ. IEEE Trans. Robotics Associate Editor

http://www.ritsumei.ac.jp/~hirai/

Workshop on Food Manipulation, IEEE Humanoids, Oct. 15, 2019