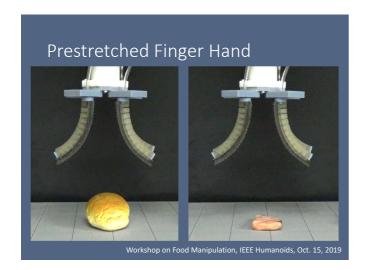

## Soft Robotic Approach to Food Material Manipulation

Shinichi Hirai

Dept. Robotics, Ritsumeikan Univ. IEEE Trans. Robotics Associate Editor

http://www.ritsumei.ac.jp/~hirai/

Workshop on Food Manipulation, IEEE Humanoids, Oct. 15, 2019