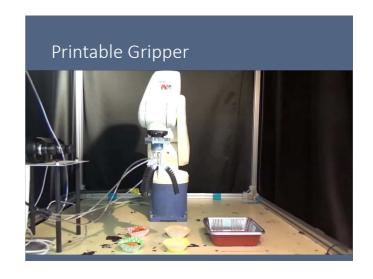

## Soft Robotic Approach to Food Material Manipulation

Shinichi Hirai

Dept. Robotics, Ritsumeikan Univ. IEEE Trans. Robotics Associate Editor

http://www.ritsumei.ac.jp/~hirai/

Workshop on Food Manipulation, IEEE Humanoids, Oct. 15, 2019